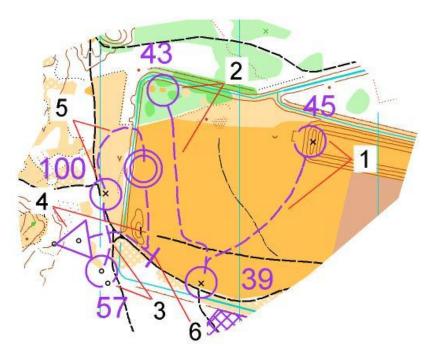

## 2. Competition centre

There will be several spectator controls and marked routes through the competition center. Control 39 will be used for all classes and legs. Courses from control 39 will differ by classes and legs – see the picture below.

- **1** Marked route through competition center for MIX14, 16, 21, 130 1st and 2nd legs.
- **2** Marked route through competition center for MIX14, 16, 21, 130 3rd legs and MIX160 all legs.
- **3** Marked route to last control (control 100) for MIX12 and MIX190 classes.
- **4** Marked route from relay exchange to starting point, for all classes.
- **5** Marked route from last control (control 100) to finish, for all classes.
- 6 First leg start for all classes.